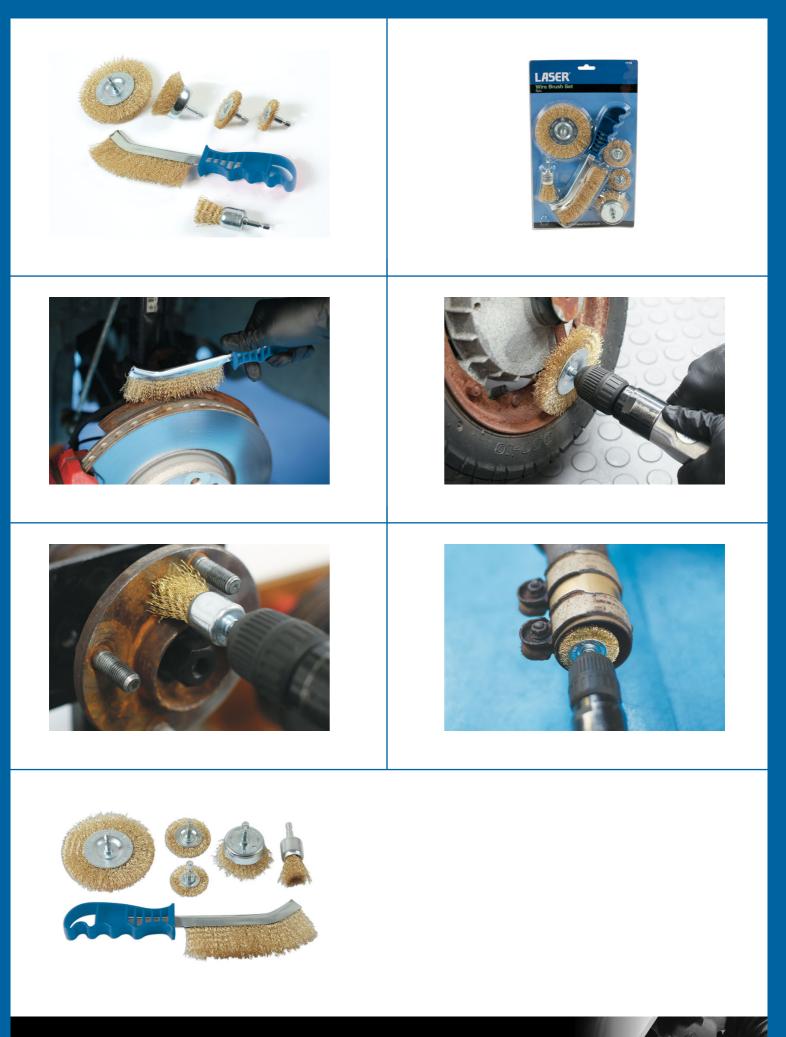

## Wire Brush Set 6pc

General purpose wire brush set, ideal for removing paint and rust etc.

## **Additional Information**

- Contents: 1 x general purpose hand brush with a plastic handle; 3 x wire wheel brushes with 1/4 " shaft (40mm, 50mm & 100mm); 1 x • cup brush with 1/4"shaft (55mm); & 1 x end brush with 1/4" shaft (25mm).
- Maximum rpm for the 1/4" shank brushes: 4500rpm. ٠
- Always wear safety goggles when using these tools. •