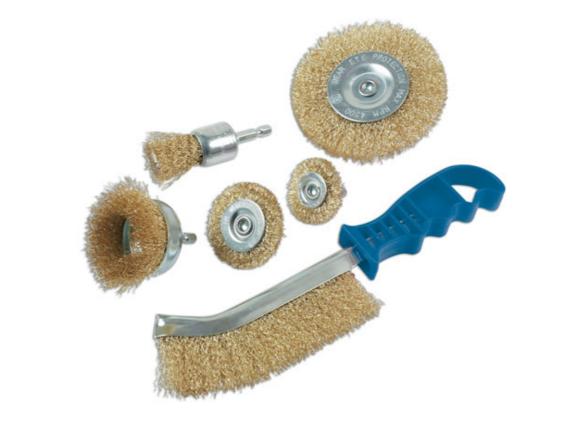

## Wire Brush Set 6pc

General purpose wire brush set, ideal for removing paint and rust etc.

## **Additional Information**

- Contents: 1 x general purpose hand brush with a plastic handle; 3 x wire wheel brushes with 1/4 " shaft (40mm, 50mm & 100mm); 1 x • cup brush with 1/4"shaft (55mm); & 1 x end brush with 1/4" shaft (25mm).
- Maximum rpm for the 1/4" shank brushes: 4500rpm. ٠
- Always wear safety goggles when using these tools. •